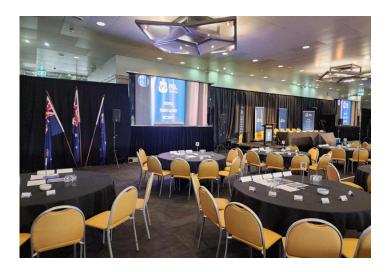

### Full Event Design & Styling

Create a setting that matches your vision.

| 000 | <del></del> |   |
|-----|-------------|---|
| 0   | Ê           | 2 |

## **Seating Charts & Table Styling**

Organise layouts that balance comfort and elegance.